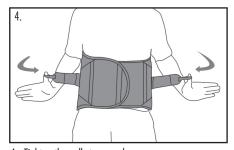

3. Center brace. The front plastic panel should be centered over the abdomen.

4. Tighten the pull straps and secure.

5. Finished application.

6. Finished application back.

ew Application Video © 2017 Weber Orthopedics Inc.
DBA Hely & Weber all rights reserved

3. Center brace. The front plastic panel should be centered over the abdomen.

4. Tighten the pull straps and secure.

5. Finished application.

6. Finished application back.

© 2017 Weber Orthopedics Inc.
DBA Hely & Weber all rights reserved