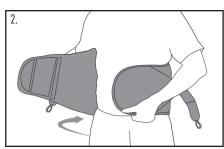

1. Release side pull straps, and position the brace with the back posterior panel centered over the lumbar area.

2. Stretch out right side of brace to its furthest extension. Snugly secure right panel over left panel.