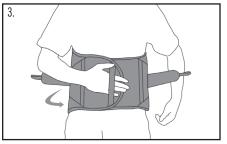

3. Center brace. The front plastic panel should be centered over the abdomen.

4. Tighten the pull straps and secure.

5. Finished application.

6. Finished application back.

ew Application Video © 2017 Weber Orthopedics Inc.
DBA Hely & Weber all rights reserved

3. Center brace. The front plastic panel should be centered over the abdomen.

4. Tighten the pull straps and secure.

5. Finished application.

6. Finished application back.

© 2017 Weber Orthopedics Inc.
DBA Hely & Weber all rights reserved