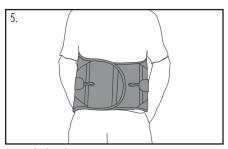

3. Center brace. The front plastic panel should be centered over the abdomen.

4. Tighten the pull straps and secure.

5. Finished application.

6. Finished application back.

ew Application Video © 2017 Weber Orthopedics Inc.
DBA Hely & Weber all rights reserved

3. Center brace. The front plastic panel should be centered over the abdomen.

4. Tighten the pull straps and secure.

5. Finished application.

6. Finished application back.

© 2017 Weber Orthopedics Inc.
DBA Hely & Weber all rights reserved