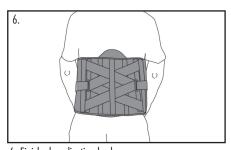

3. Center brace. The front plastic panel should be centered over the abdomen.

4. Tighten the pull straps and secure.

5. Finished application.

6. Finished application back.

ew Application Video © 2017 Weber Orthopedics Inc.
DBA Hely & Weber all rights reserved

3. Center brace. The front plastic panel should be centered over the abdomen.

4. Tighten the pull straps and secure.

5. Finished application.

6. Finished application back.

© 2017 Weber Orthopedics Inc.
DBA Hely & Weber all rights reserved