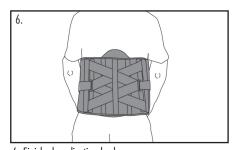

3. Center brace. The front plastic panel should be centered over the abdomen.

4. Tighten the pull straps and secure.

5. Finished application.

6. Finished application back.

ew Application Video © 2017 Weber Orthopedics Inc.
DBA Hely & Weber all rights reserved

3. Center brace. The front plastic panel should be centered over the abdomen.

4. Tighten the pull straps and secure.

5. Finished application.

6. Finished application back.

© 2017 Weber Orthopedics Inc.
DBA Hely & Weber all rights reserved