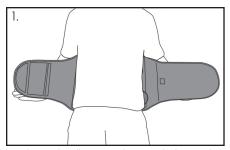

1. Release side pull straps, and position the brace with the back posterior panel centered over the lumbar area.

2. Stretch out right side of brace to its furthest extension. Snugly secure right panel over left panel.