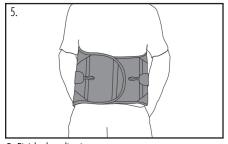

3. Center brace. The front plastic panel should be centered over the abdomen.

4. Tighten the pull straps and secure.

5. Finished application.

6. Finished application back.

ew Application Video © 2017 Weber Orthopedics Inc.
DBA Hely & Weber all rights reserved

3. Center brace. The front plastic panel should be centered over the abdomen.

4. Tighten the pull straps and secure.

5. Finished application.

6. Finished application back.

© 2017 Weber Orthopedics Inc.
DBA Hely & Weber all rights reserved