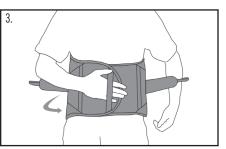

1. Release side pull straps, and position the brace with the back posterior panel centered over the lumbar area.

2. Stretch out right side of brace to its furthest extension. Snugly secure right panel over left panel.

3. Center brace. The front plastic panel should be centered over the abdomen.

4. Tighten the pull straps and secure.

5. Finished application.

6. Finished application back.

ew Application Video © 2017 Weber Orthopedics Inc.
DBA Hely & Weber all rights reserved