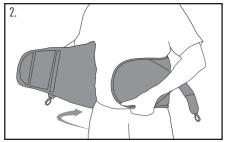

1. Release side pull straps, and position the brace with the back posterior panel centered over the lumbar area.

2. Stretch out right side of brace to its furthest extension. Snugly secure right panel over left panel.