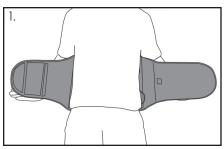

1. Release side pull straps, and position the brace with the back posterior panel centered over the lumbar area.

2. Stretch out right side of brace to its furthest extension. Snugly secure right panel over left panel.