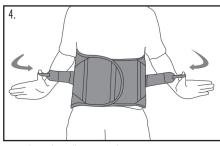

3. Center brace. The front plastic panel should be centered over the abdomen.

4. Tighten the pull straps and secure.

5. Finished application.

6. Finished application back.

ew Application Video © 2017 Weber Orthopedics Inc.
DBA Hely & Weber all rights reserved

3. Center brace. The front plastic panel should be centered over the abdomen.

4. Tighten the pull straps and secure.

5. Finished application.

6. Finished application back.

© 2017 Weber Orthopedics Inc.
DBA Hely & Weber all rights reserved